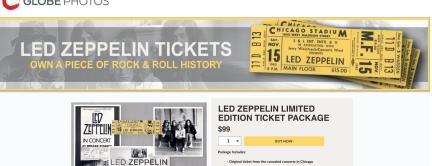

#### History of the Tickets

Get a limited edition ticket from one of the performances canceled by Led Zeppelin in Chicago as a result of the untimely death of their drummer, John Henry Bonham, the night before the tickets went on sale.