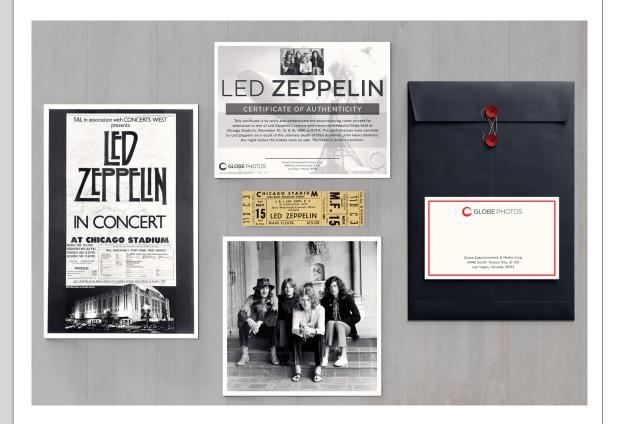

#### History of the Tickets

Get a limited edition ticket from one of the performances canceled by Led Zeppelin in Chicago as a result of the untimely death of their drummer, John Henry Bonham, the night before the tickets went on sale.

Zeppelin's return to North American Stages was supposed to begin Oct. 17 in Montreal and continue through mid-November, with stops at a number of arenas throughout the East and Midwest USA.

The band's management unveiled the list of tour dates on Sept. 11, 1980. While this leg of the tour was too short to satiate pent-up demand for live Led Zeppelin performances in North America, it would follow the demands of Robert Plant after the untimely death of his son. Led Zeppelin disbanded just after canceling the remainder of the 1980 tour and shortly after shared their decision with the world in a press release.