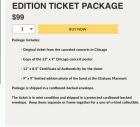

#### History of the Tickets

Get a limited edition ticket from one of the performances canceled by Led Zeppelin in Chicago as a result of the untimely death of their drummer, John Henry Bonham, the night before the tickets went on sale.

Zeppelin's return to North American Stages was supposed to begin Oct. 17 in Montreal and continue through mid-November, with stops at a number of arenas throughout the East and Midwest USA.

The band's management unveiled the list of tour dates on Sept. 11, 1980. While this leg of the tour was too short to satiate pent-up demand for live Led Zeppelin performances in North America, it would follow the demands of Robert Plant after the untimely death of his son. Led Zeppelin disbanded just after canceling the remainder of the 1980 tour and shortly after shared their decision with the world in a press release.