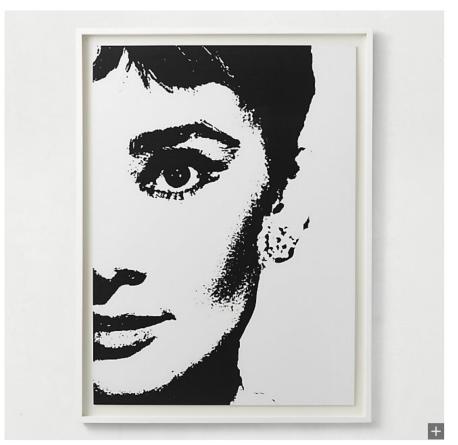

### VINTAGE HOLLYWOOD PORTRAIT PHOTOGRAPHY - AUDREY HEPBURN

Up close and personal. Sourced from vintage Hollywood archives, our iconic image captures the undeniable charisma of screen legend Audrey Hepburn, photographed in 1961 on the set of *Breakfast at Tiffany*'s.