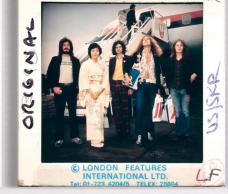

#### History of the Tickets

Get a limited edition ticket from one of the performances canceled by Led Zeppelin in Chicago as a result of the untimely death of their drummer, John Henry Bonham, the night before the tickets went on sale.

Zeppelin's return to North American Stages was supposed to begin Oct. 17 in Montreal and continue through mid-November, with stops at a number of arenas throughout the East and Midwest USA.

The band's management unveiled the list of tour dates on Sept. 11, 1980. While this leg of the tour was too short to satiate pent-up demand for live Led Zeppelin performances in North America, it would follow the demands of Robert Plant after the untimely death of his son. Led Zeppelin disbanded just after canceling the remainder of the 1980 tour and shortly after shared their decision with the world in a press release.